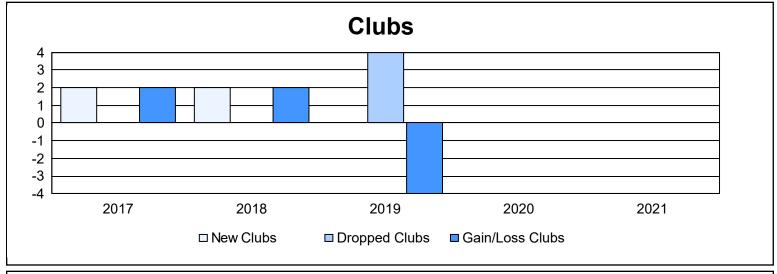

District 14 N As of June 2021 Cumulative

| Year      | New<br>Clubs | Dropped<br>Clubs | Gain/<br>Loss<br>Clubs | New<br>Members | Charter<br>Members | Reinstate<br>Members | Transfer<br>Members | Total<br>Member<br>Added | Total<br>Members<br>Dropped | Gain/<br>Loss<br>Members |
|-----------|--------------|------------------|------------------------|----------------|--------------------|----------------------|---------------------|--------------------------|-----------------------------|--------------------------|
| 2016-2017 | 2            | 0                | 2                      | 111            | 77                 | 0                    | 1                   | 189                      | 89                          | 100                      |
| 2017-2018 | 2            | 0                | 2                      | 89             | 42                 | 4                    | 7                   | 142                      | 136                         | 6                        |
| 2018-2019 | 0            | 4                | -4                     | 56             | 0                  | 3                    | 8                   | 67                       | 189                         | -122                     |
| 2019-2020 | 0            | 0                | 0                      | 63             | 0                  | 4                    | 18                  | 85                       | 99                          | -14                      |
| 2020-2021 | 0            | 0                | 0                      | 71             | 0                  | 2                    | 5                   | 78                       | 68                          | 10                       |
| Average   | 1            | 1                | 0                      | 78             | 24                 | 3                    | 8                   | 112                      | 116                         | -4                       |